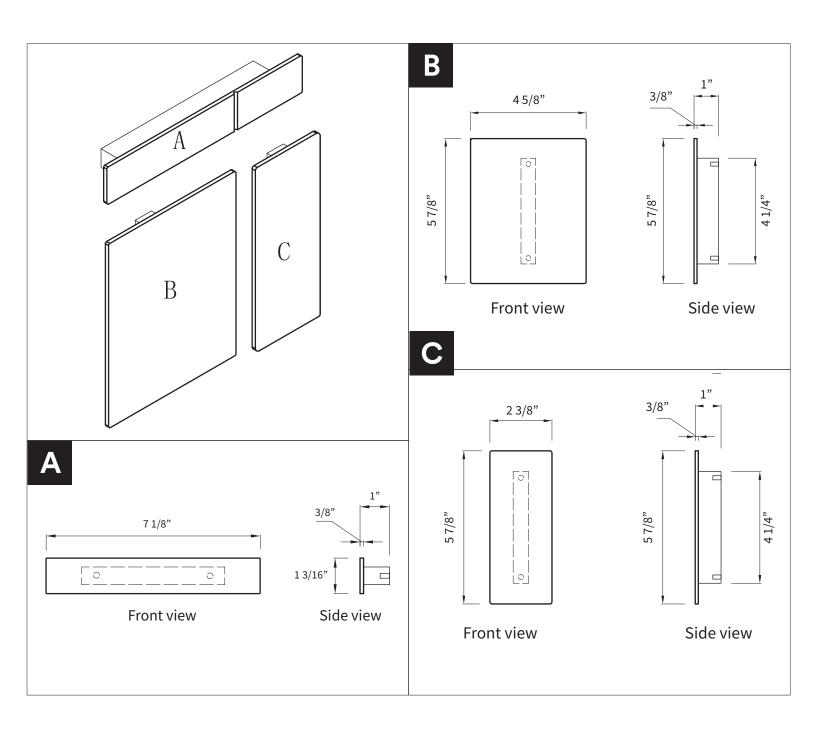

### VANITY COMPONENTS

During unpacking the product and prior to installation inspect your new product for any damages or missing parts.

Do not attempt to install or operate the product if the product is damaged.

## **DIMENSIONS/TECHNICAL DATA**

**ATTENTION!** Dimensions may vary by up to 3/8". It is highly recommended to pull all dimensions of actual model for installation and measuring purposes.